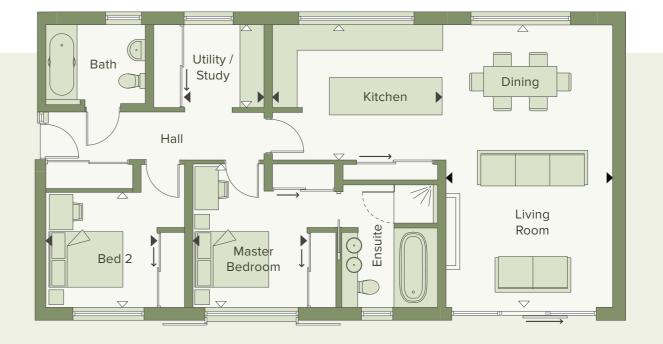

## MORET HOME 5 GROUND FLOOR

1

Entrance Hall

Hall

Bed 2

Master Bedroom

Bed 2

Bed 2

Note: Plots 7 & 9 have a larger hallway.

|                           | <b>∢</b> ▶ × ⇔                  | Ensui |
|---------------------------|---------------------------------|-------|
| Home 5<br>Living / Dining | 4.25 x 7.2m                     |       |
|                           | 13'11 x 23'7                    |       |
| Home 7<br>Living / Dining | 4.25 x 8.35m                    |       |
|                           | 13'11 x 27'5                    |       |
| Home 9<br>Living / Dining | 4.25 x 8.42m                    |       |
|                           | 13'11 x 27'7                    |       |
| Kitchen                   | 4.32 x 3.45m                    |       |
|                           | 14'2 x 11'4                     |       |
| Utility / Study           | 2.04 x 2.12m                    |       |
|                           | 6'8 x 6'11                      |       |
| Master Bedroom            | 2.90 x 3.65m                    |       |
|                           | 6'8 x 6'11                      | ~     |
| Bedroom 2                 | 2.83 x 2.94m                    |       |
|                           | 9'3 x 9'8                       |       |
| Total Floor Space         | Home 5: 1144 ft <sup>2</sup>    |       |
|                           | Home 7 /9: 1258 ft <sup>2</sup> |       |