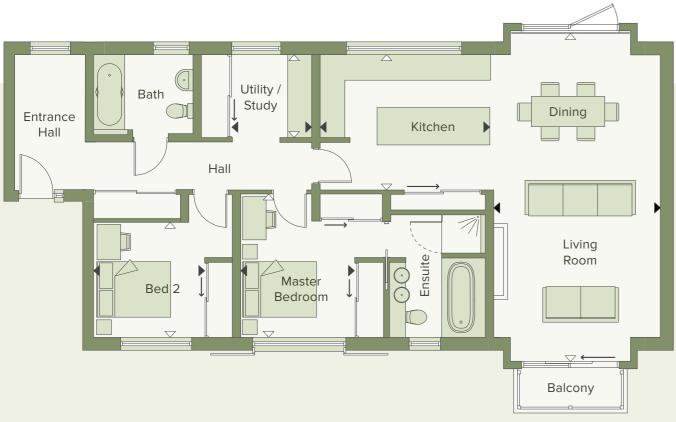

Bed 9

MORET HOME 7 FIRST FLOOR MORET HOME 9 SECOND FLOOR

Note: Plots 7 & 9 have a larger hallway.

|                           | <b>∢</b> ▶ × ⇔                  | Ensui |
|---------------------------|---------------------------------|-------|
| Home 5<br>Living / Dining | 4.25 x 7.2m                     |       |
|                           | 13'11 x 23'7                    |       |
| Home 7<br>Living / Dining | 4.25 x 8.35m                    |       |
|                           | 13'11 x 27'5                    |       |
| Home 9<br>Living / Dining | 4.25 x 8.42m                    |       |
|                           | 13'11 x 27'7                    |       |
| Kitchen                   | 4.32 x 3.45m                    |       |
|                           | 14'2 x 11'4                     |       |
| Utility / Study           | 2.04 x 2.12m                    |       |
|                           | 6'8 x 6'11                      |       |
| Master Bedroom            | 2.90 x 3.65m                    |       |
|                           | 6'8 x 6'11                      | ~     |
| Bedroom 2                 | 2.83 x 2.94m                    |       |
|                           | 9'3 x 9'8                       |       |
| Total Floor Space         | Home 5: 1144 ft <sup>2</sup>    |       |
|                           | Home 7 /9: 1258 ft <sup>2</sup> |       |