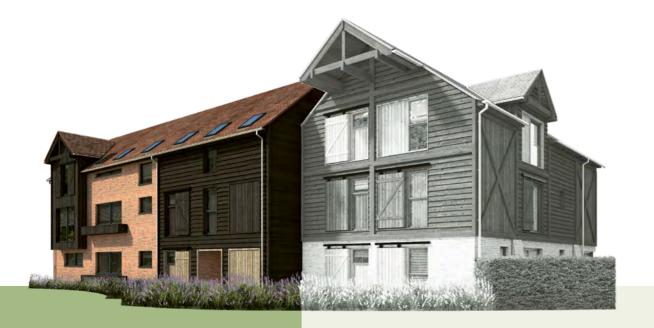

## MORET

2 BED APARTMENT HOMES 5, 7 & 9

Accessed via a communal lobby with a lift, each of these south facing, 2 pedroom apartments offers exceptional open plan living and private terrace or balcony, that are ideal spaces for entertaining. Every home has a generous en suite to the master bedroom with walk-in shower and separate bath, as well as a family bathroom.

Note: Plots 7 & 9 have a larger hallway.

|                           | <b>∢</b> ▶ × ⇔                  | Ensui |
|---------------------------|---------------------------------|-------|
| Home 5<br>Living / Dining | 4.25 x 7.2m                     |       |
|                           | 13'11 x 23'7                    |       |
| Home 7<br>Living / Dining | 4.25 x 8.35m                    |       |
|                           | 13'11 x 27'5                    |       |
| Home 9<br>Living / Dining | 4.25 x 8.42m                    |       |
|                           | 13'11 x 27'7                    |       |
| Kitchen                   | 4.32 x 3.45m                    |       |
|                           | 14'2 x 11'4                     |       |
| Utility / Study           | 2.04 x 2.12m                    |       |
|                           | 6'8 x 6'11                      |       |
| Master Bedroom            | 2.90 x 3.65m                    |       |
|                           | 6'8 x 6'11                      | ~     |
| Bedroom 2                 | 2.83 x 2.94m                    |       |
|                           | 9'3 x 9'8                       |       |
| Total Floor Space         | Home 5: 1144 ft <sup>2</sup>    |       |
|                           | Home 7 /9: 1258 ft <sup>2</sup> |       |