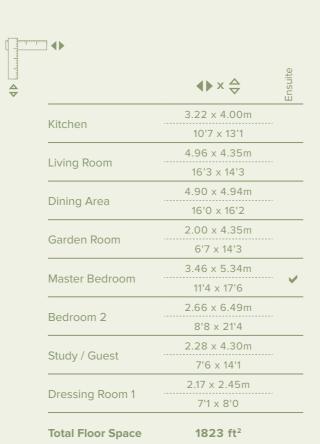

## SIGNAC 3 BED HOUSE | HOMES 11 TO 15

This attractive collection of 3 bedroom homes with adaptable study or guest bedroom, has been thoughtfully designed to incorporate a downstairs shower/utility room. The additional garden room has views over the landscaped garden to the rear and is the perfect spot for a quiet moment. Upstairs the large master bedroom benefits from a private balcony looking towards the church, as well as a dressing room. The Signac also allows for retro fitting of a two person lift.