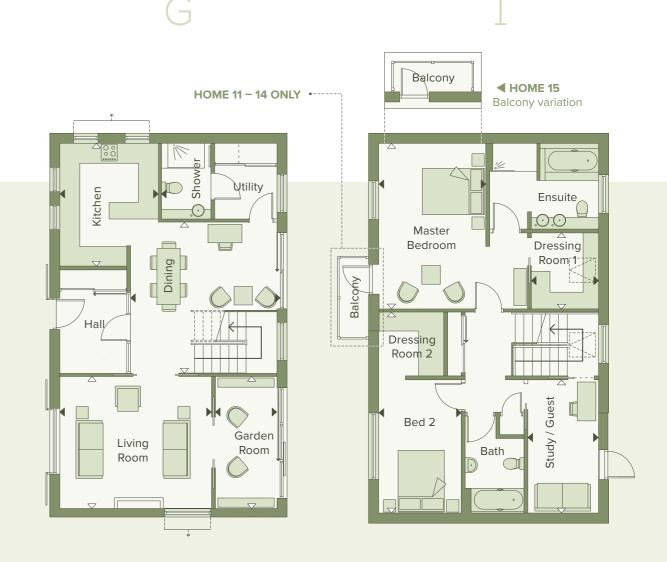

## SIGNAC 3 BED HOUSE | HOMES 11 TO 15

This attractive collection of 3 bedroom homes with adaptable study or guest bedroom, has been thoughtfully designed to incorporate a downstairs shower/utility room. The additional garden room has views over the landscaped garden to the rear and is the perfect spot for a quiet moment. Upstairs the large master bedroom benefits from a private balcony looking towards the church, as well as a dressing room. The Signac also allows for retro fitting of a two person lift.

HOME 13

VARIATIONS TO HOMES 11, 12, 14 & 15 SHOWN

\* Windows to Home 15 only

Homes 12 and 14 are handed